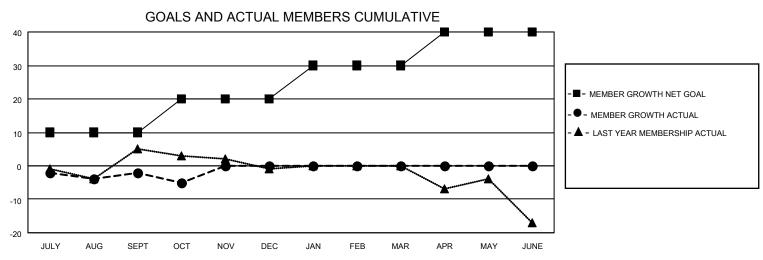

## District 129

| Clubs RESULTS FOR 2022-2023 |   |   |   | Members RESULTS FOR 2022-2023 |    |    |    |
|-----------------------------|---|---|---|-------------------------------|----|----|----|
|                             |   |   |   |                               |    |    |    |
| JULY/AUG/SEPT               | 0 | 0 | 1 | JULY/AUG/SEPT                 | 10 | 10 | 10 |
| OCT/NOV/DEC                 | 0 | 0 | 0 | OCT/NOV/DEC                   | 10 | 11 | 14 |
| JAN/FEB/MAR                 | 0 | 0 | 0 | JAN/FEB/MAR                   | 10 | 0  | 0  |
| APR/MAY/JUNE                | 0 | 0 | 0 | APR/MAY/JUNE                  | 10 | 0  | 0  |